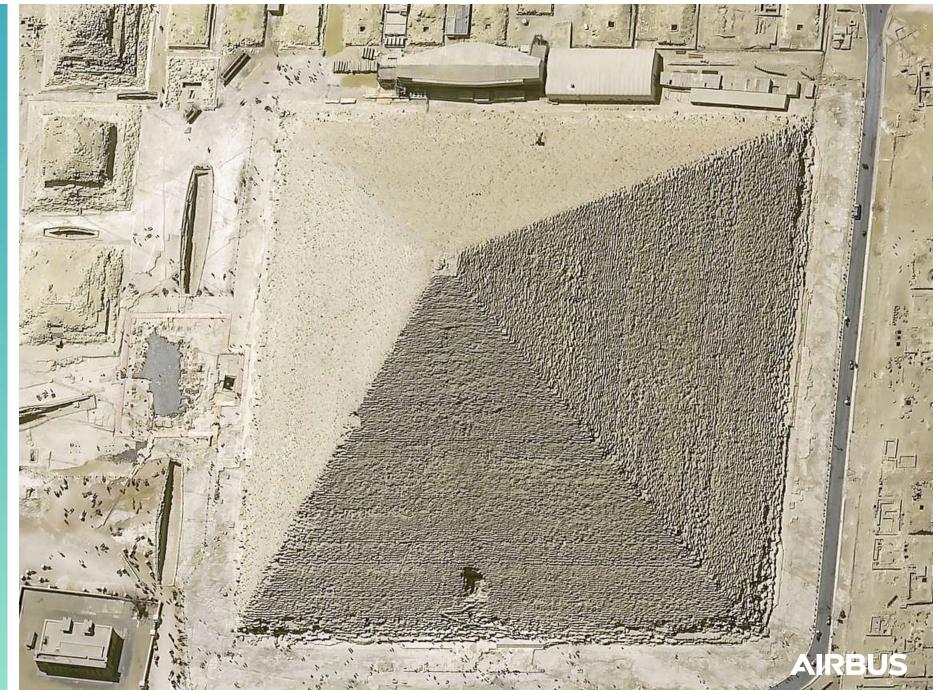

Great Pyramid of Giza **Cairo, Egypt** Date: 20/05/2021 PanSharpened | 23°

These images are part of the first set acquired on May 2021, one week after the launch of the satellite.

No geometric and radiometric calibration were applied.