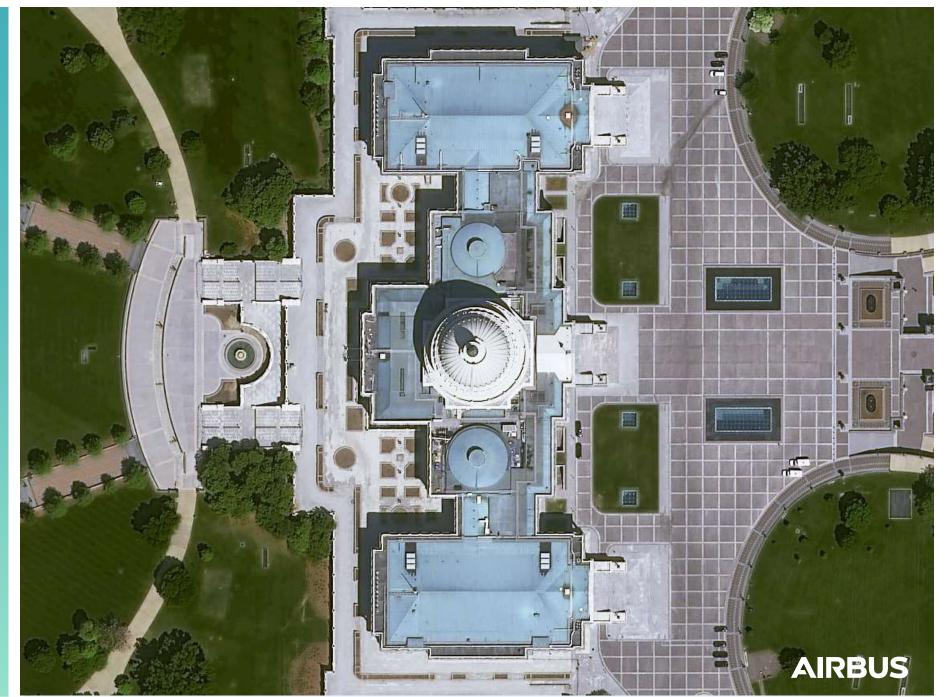

United States Capitol **Washington, USA** Date: 20/05/2021 PanSharpened | 3°

These images are part of the first set acquired on May 2021, one week after the launch of the satellite.

No geometric and radiometric calibration were applied.