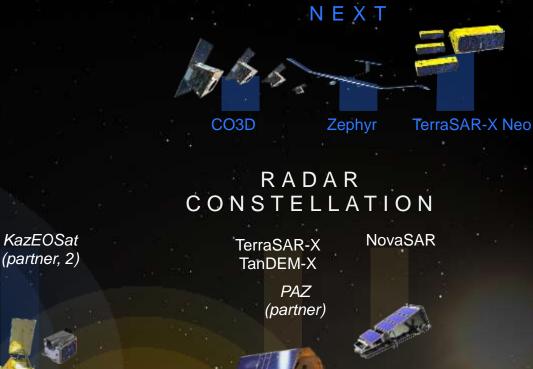

#### Intelligence Has an Unrivalled Operational Constellation

SPOT (2)

Pléiades

(2)

OPTICAL CONSTELLATION

DMC

Constellation (4)

The most accurate & extensive imagery solutions based on strong partnerships and continues to grow

Vision-1