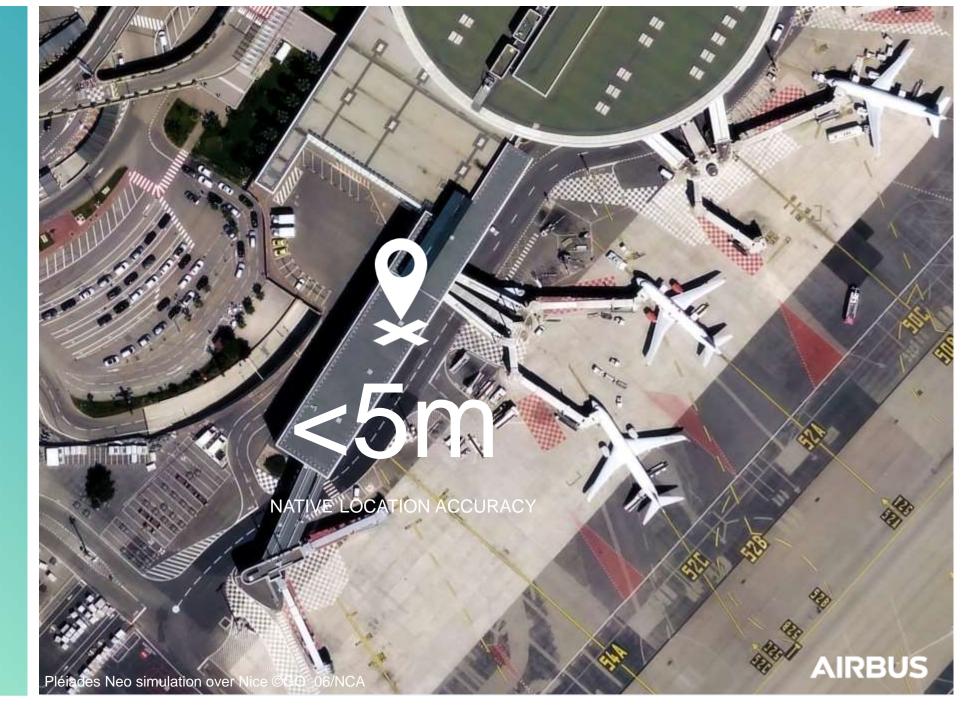

## 30cm native resolution

Highest commercial resolution imagery, combined with accurate geolocation

14 km swath