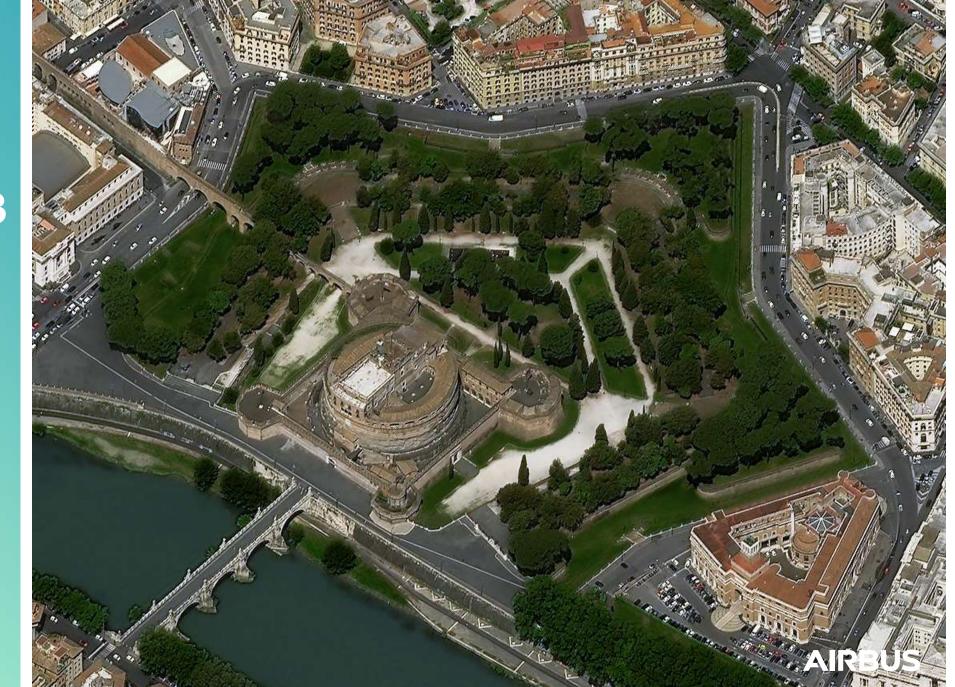

Sant'Angelo Castle Roma, Italy Date: 20/05/2021 PanSharpened | 41°

These images are part of the first set acquired on May 2021, one week after the launch of the satellite.

No geometric and radiometric calibration were applied.