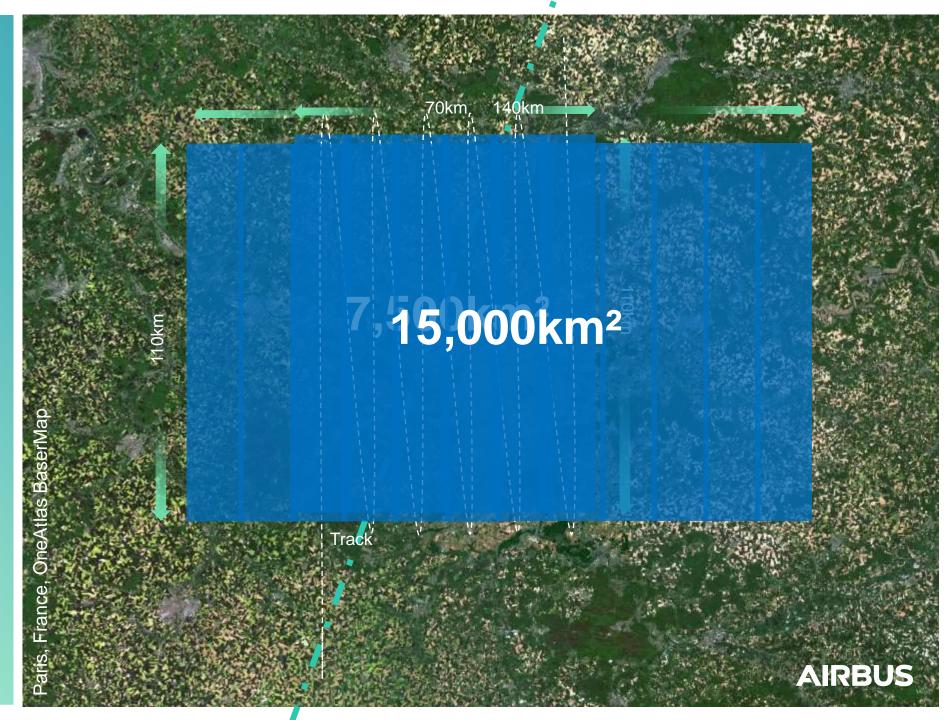

#### Global coverage capacity

- 2 Million km<sup>2</sup> every day!
- ► Up to 7,500 km<sup>2</sup> in a single pass
- Up to 15,000 km<sup>2</sup> of consistent coverage within a day

### Global coverage capacity

- 2 Million km<sup>2</sup> every day!
- Up to 7,500 km<sup>2</sup>
  in a single pass
- Up to 15,000 km<sup>2</sup> of consistent coverage within a day